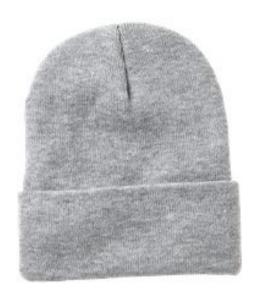

## Sportsman - 12" Sherpa Lined Cuffed Beanie - SP12SL

- 100% acrylic exterior, 100% polyester sherpa lining
- Heather Charcoal is 50/50 polyester/acrylic exterior, 100% polyester lining
- Heather Grey is 62/38 acrylic/polyester exterior, 100% polyester lining

## Colors

White

Black

Coyote

Heather Charcoal Grey

Heather