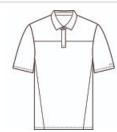

# OGIO® Command Polo OG150

Mixing OGIO edge with a hint of fine merino wool, this polo takes command in the office or anywhere you go.

- 4.9-ounce, 85/15 poly/merino wool
- Double-knit with polyester wool jersey face and polyester mesh back
- OGIO heat transfer label for tag-free comfort
- Self-fabric collar
- 3-button placket
- Smoke grey buttons
- Chest seam
- Forward side seams
- Black reflective O heat transfer on left sleeve