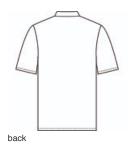

# OGIO® Command Polo OG150

Mixing OGIO edge with a hint of fine merino wool, this polo takes command in the office or anywhere you go.

- 4.9-ounce, 85/15 poly/merino wool
- Double-knit with polyester wool jersey face and polyester mesh back
- OGIO heat transfer label for tag-free comfort
- Self-fabric collar
- 3-button placket
- Smoke grey buttons
- Chest seam
- Forward side seams
- Black reflective O heat transfer on left sleeve