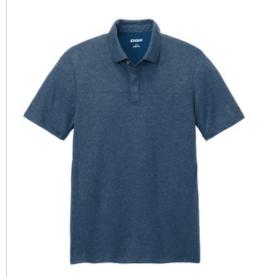

# OGIO® Command Polo OG150

Mixing OGIO edge with a hint of fine merino wool, this polo takes command in the office or anywhere you go.

- 4.9-ounce, 85/15 poly/merino wool
- Double-knit with polyester wool jersey face and polyester mesh back
- OGIO heat transfer label for tag-free comfort
- Self-fabric collar
- 3-button placket
- Smoke grey buttons
- Chest seam
- Forward side seams
- Black reflective O heat transfer on left sleeve