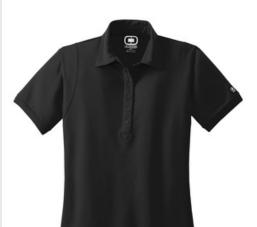

# Jewel Polo, LOG101

Impeccably designed for women everywhere, the Jewel has a contoured fit and streamlined style.

- 5-ounce, 100% poly pique with stay-cool wicking technology
- Self-fabric collar
- Flat knit cuffs
- Arm seaming accent
- Set-in, open hem sleeves
- OGIO heat transfer label for tag-free comfort
- 6-button placket with dyed-to-match OGIO buttons
- OGIO badge on left sleeve