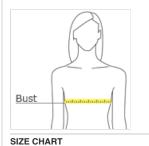

## BUST

Measure under the arm and around the fullest part of the bust with arms down, keeping tape horizontal.

#### XS S Μ L XL XXL 3XL 4XL Size 2 4/6 8/10 12/14 16/18 20/22 24/26 28/30 Bust 32-34 35-36 37-38 39-41 42-44 45-47 48-51 52-55