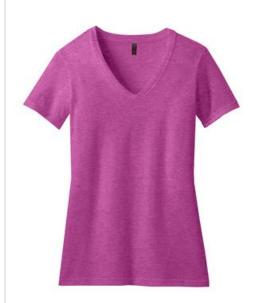

# District<sup>®</sup> Women's Perfect Blend<sup>®</sup> CVC V-Neck Tee. DM1190L

Totally perfect blend of cotton and poly.

- 4.3-ounce, 60/40 combed ring spun cotton/poly, 34 singles
- 90/10 combed ring spun cotton/poly (Light Heather Grey)
- 1x1 rib knit neck
- Shoulder to shoulder taping
- Tear-away label