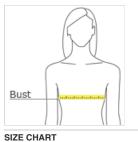

#### HOW TO MEASURE

### BUST

Measure under the arm and around the fullest part of the bust with arms down, keeping tape horizontal.

|       | XS    | S     | М     | L     | XL    | XXL   | 3XL   | 4XL   |
|-------|-------|-------|-------|-------|-------|-------|-------|-------|
| Size  | 2     | 4/6   | 8/10  | 12/14 | 16/18 | 20/22 | 24/26 | 28/30 |
| Chest | 32-34 | 35-36 | 37-38 | 39-41 | 42-44 | 45-47 | 48-51 | 52-55 |