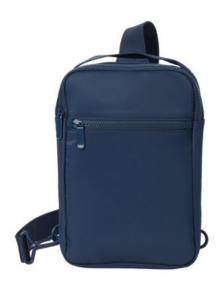

## Port Authority® Matte Sling BG935

- Smooth matte polyester with knitted cloth
- Zippered main compartment
- Dyed-to-match metal zipper pulls
- Front zippered pocket
- Dyed-to-match molded zippers
- Adjustable ambidextrous webbing shoulder strap
- Web carry handle
- Dimensions: 11"h x 7"w x 2.25"d
- Capacity: 244 cu. in./4 L
- Weight: 0.4 lbs./0.2 kg

Note: Bags not intended for use by children 12 and under.

front

back