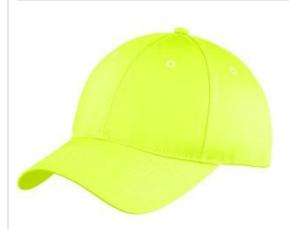

## Port & Company® Youth Six-Panel Unstructured Twill Cap. YC914

An unstructured version of our popular structured twill cap, this value-priced style has a low profile and plenty of colors to uniform the team.

Fabric: 100% cotton twillStructure: Unstructured

Profile: Low

Closure: Hook and loop

front

back